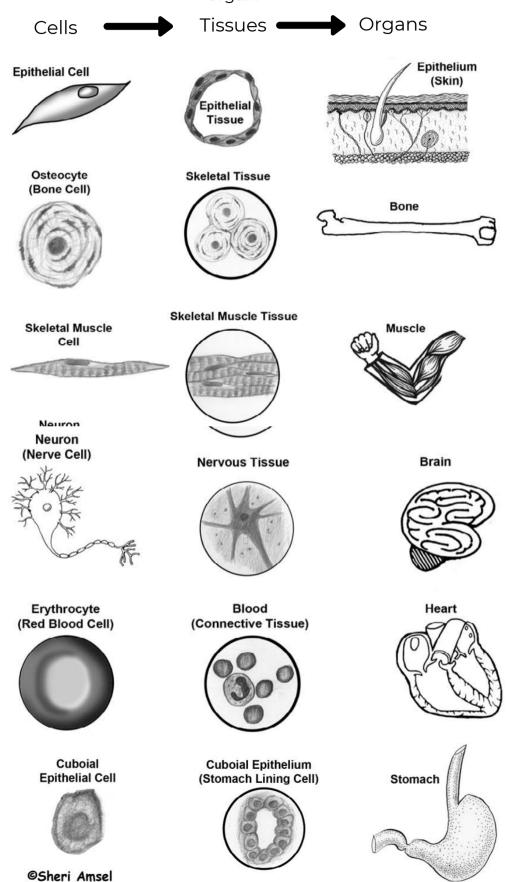

#### What Makes Up Your Body?

There are many kinds of cells in the human body, such as muscle cells, bone cells, skin cells, blood cells, etc.
Cells are very, very tiny and are the smallest units of your body.

When you group cells together, they make up a tissue. There are four main tissues in the body – epithelium, muscle, connective tissue and nervous tissue.

Two or more kinds of tissues together form each of our organs, like your brain, heart, stomach, and lungs.

#### Your goal is to keep all those cells healthy!

Check out the activity on the next few pages to learn what different cells look like in the body and match them to their tissue and organ groups!

#### What Makes Up Your Body?

Below are examples of different cell structures, what they look like when those cells form a tissue and then what those group of tissues look like when they form an organ.

#### What Makes Up Your Body?

Now is your chance to match the the correct cell, to the correct tissue formation, to the correct organ! 1. Draw a line from the correct cell to the correct tissue. 2. Then draw a line from the correct tissue to the correct organ! 3. Then name that organ! (ANSWERS: SKIN, BONE, HEART, BRAIN, STOMACH, MUSCLE)