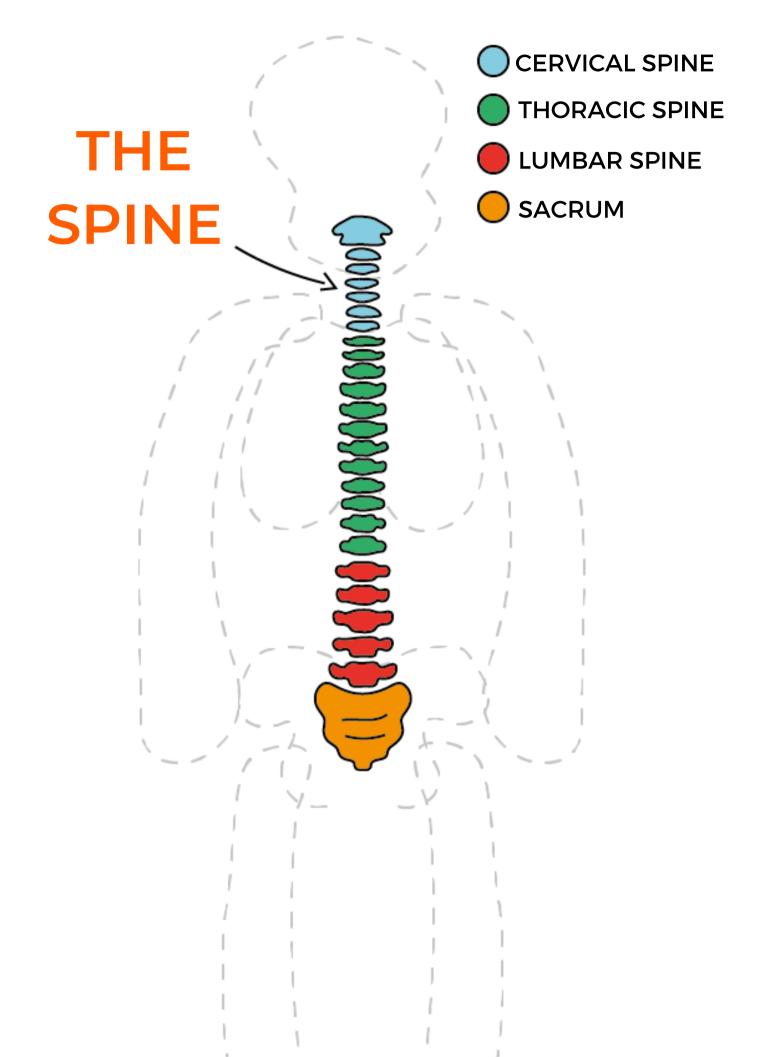

#### YOUR LESSON

- Watch Video 1 where Dr. Zane goes over today's lesson on the Human Body. View the video on our Facebook Page: www.facebook.com/thincchiropractic
- Review the different types of cells, tissues and organs in the body and match them together! Write in your answers and share your answers with us!
- Print out our Match + Glue Activity to learn more about where each body segment is located on the body. Once you have your Match + Glue activity completed, review the four areas of the spine.
- Play a game of HEADSUP. Either print and cut out the cards provided, or make your own cards using paper and a writing utensil.