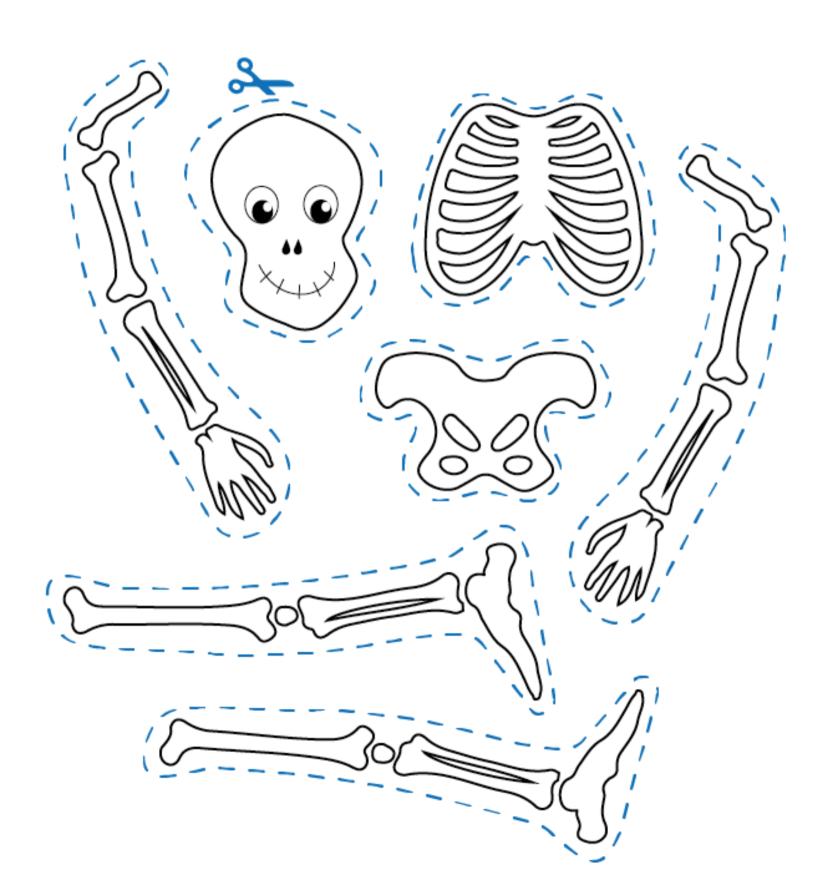

#### **MATCH + GLUE**

Cut out each segment of the body below and glue them into the correct area of the body on the next page.